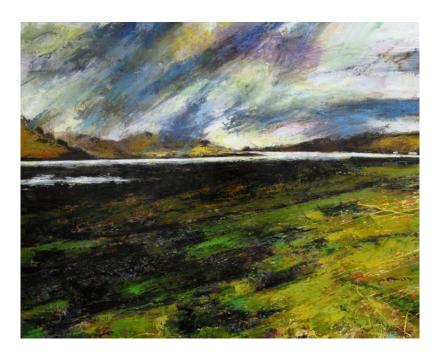

## **Neil Davies & Ben Catt**

London: 26<sup>th</sup>-30<sup>th</sup> June, A&D Gallery, 51 Chiltern St, W1U 6LY

Cornwall: 7<sup>th</sup>-13<sup>th</sup> July, Mowhay Barn, Trebehor, Penzance, TR19 6LX

Neil Davies and Ben Catt are two of the finest atmospheric painters working in Cornwall today. Despite very different approaches and painting styles, each artist, through their work, captures both the rugged beauty and the often wild nature of the south-west peninsula. They follow in the best traditions of the Newlyn and St Ives schools of the nineteenth and twentieth centuries.

Neil Davies spent his early years in a small fishing village in Scotland before moving south and studying at the Farnham School of Art in Surrey. Determined to pursue a career in painting Neil spent a lengthy and formative period in Florence before returning to the south of England where he taught painting and drawing at various higher education establishments. He moved to Cornwall 14 years ago and now paints full time from his studio on the north coast above St Ives. Neil has had regular solo shows across the West Country and throughout the rest of the UK.

Ben Catt was born in London in 1970. He studied sculpture in Newcastle before beginning a career working for a leading design company. Since moving to Cornwall several years ago Ben's work has been taken up by several local galleries and he has had a number of one-man shows in the region. His uninhibited painting style has already won him many followers and the success of a recent one-man show in St Ives points to a growing level of interest in his work.