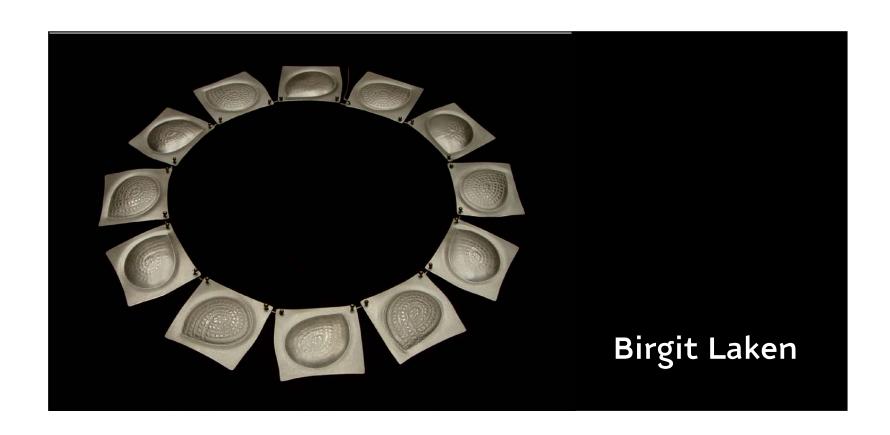

Introducing this Dutch maker whose silver jewellery uses imprints of lace to give an aura of nostalgia and a hint of melancholy.

Overleaf: Collier lace imprint silver 200 mm diameter Above: 2 Brooches lace imprint silver  $57 \times 35$  mm  $62 \times 33$  mm