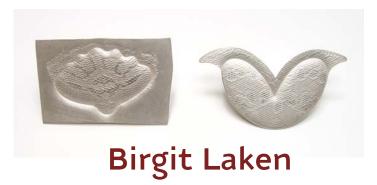

Introducing this Dutch maker whose silver jewellery uses imprints of lace to give an aura of nostalgia and a hint of melancholy.

Overleaf: Collier lace imprint silver 200 mm diameter Above: 2 Brooches lace imprint silver  $57 \times 35$  mm  $62 \times 33$  mm