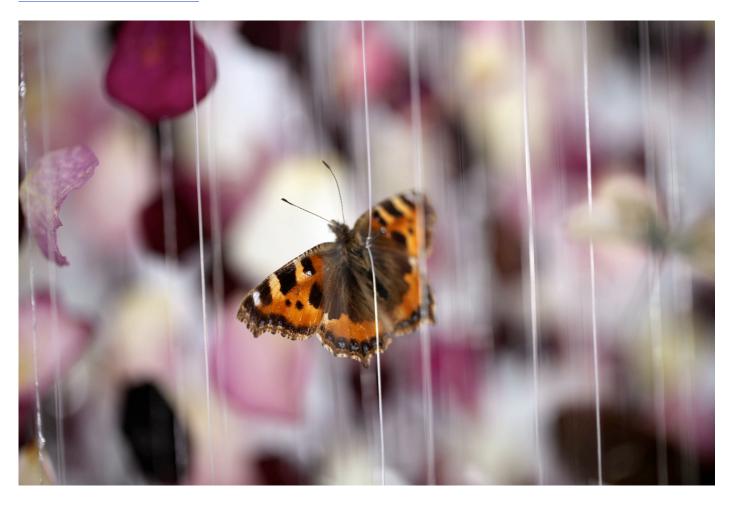

## About the artist:

Anna Masters is a mixed media artist, creating wall-based works and site-specific installations. Using a delicate system of nylon threads, she suspends materials within the frame or the site, creating a sense of an intangible moment, captured and frozen in time.

Time and transience are themes that recur throughout her portfolio. The works toy with the idea of capturing a perfect, inexplicable moment, and subtly question our cultural resistance to time and change, and the paradox of its inevitability.