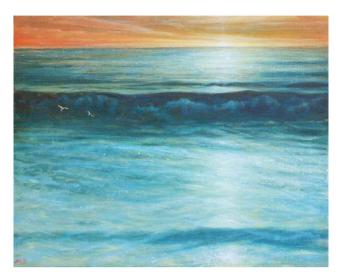

## **DEREK HARE EXHIBITION**

JUNE 16 – 21, 2014

Derek Hare's new exhibition will include works from Exuma and Abaco, two Bahamian islands recently visited in the artist's search for new images. Also, Chesil Beach, the unique shingle bar stretching west from Portland on the Dorset coast, provides some interesting subject matter as do locations on the Suffolk and Norfolk coastlines and elsewhere in the UK.

With a wide range of skies and atmospheric moods, this latest exhibition promises followers of Derek Hare's work even more surprises as well as introducing new viewers to a selection of fascinating and evocative paintings.