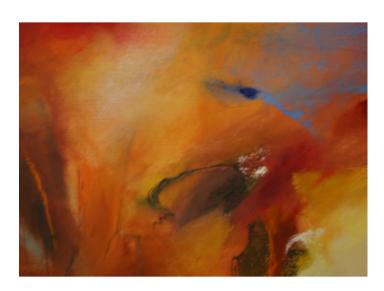

Sundays- Thursdays 10.30-6.00pm
(other times by appointment)

ERODED SHORE OIL ON PAPER

Deeply rooted in the landscape but deliberately evading any obvious references, Peter's paintings evoke a strong sense of atmosphere and place. His oils have the feel and sound of the Orkneys. "The elements of erosion, excavation and abandonment have a strong presence on the island's landscape and in my work".