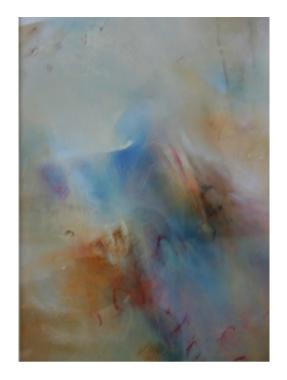

Sundays- Thursdays 10.30-6.00pm
(other times by appointment)

ERODED SHORE OIL ON PAPER

Deeply rooted in the landscape but deliberately evading any obvious references, Peter's paintings evoke a strong sense of atmosphere and place. His oils have the feel and sound of the Orkneys. "The elements of erosion, excavation and abandonment have a strong presence on the island's landscape and in my work".