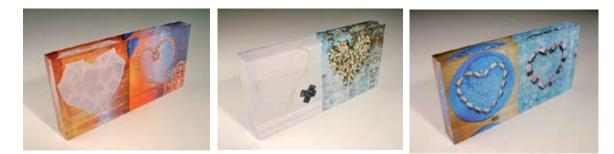

#### **Pairs photoacrylics**

(Teabags & Pearls, Chocolate & Gravel, Silver Almonds & Terracotta)