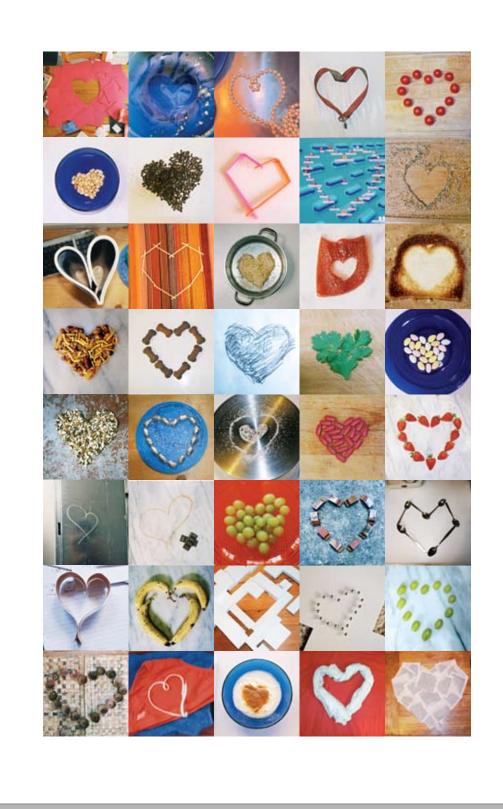

## **Giclée Posters**

Giclee Posters are printed on 310 gsm German etching paper and come in A3 and A2 sizes. Bespoke posters are popular for birthdays and anniversaries.

Bicha Gallery & Shop 7 Gabriel's Wharf South Bank London SE1 9PP

T +44 (0)7721 400 048 E info@bicha.co.uk www.bicha.co.uk

Giclée Poster, A2, 594 x 420 mm, 50 Hearts