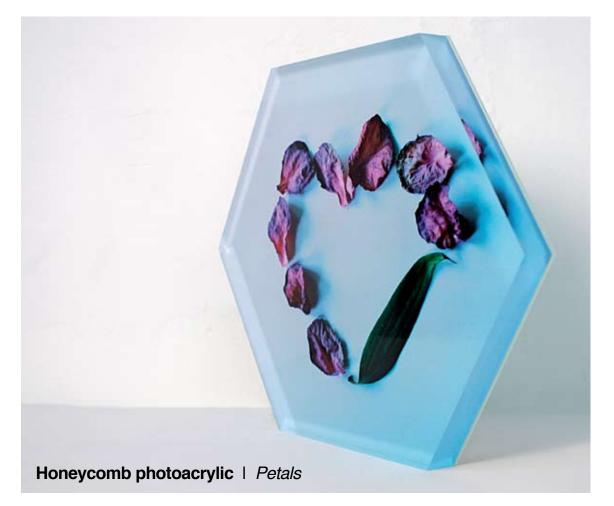

#### **Photoacrylics**

Photoacrylics are Chromira photographs embedded onto 25mm acrylic panels and backed with hanging devices, ideal for homes, especiially kitchens. These *Hearts for Bicha* are available in Honeycombs, Pairs and Squares.

### Honeycomb photoacrylics

(Teabags / Grapes / Wasabi Peas / Gravel / Magazine / Sugar / Chocolate / Bananas / Breadcrumbs / Sarong / Silver Almonds / Pearls / Bombay Mix / Yoghurt / Flag / Granola / Pencil Shavings / Laces / Toast / Parsley / Strawberries)