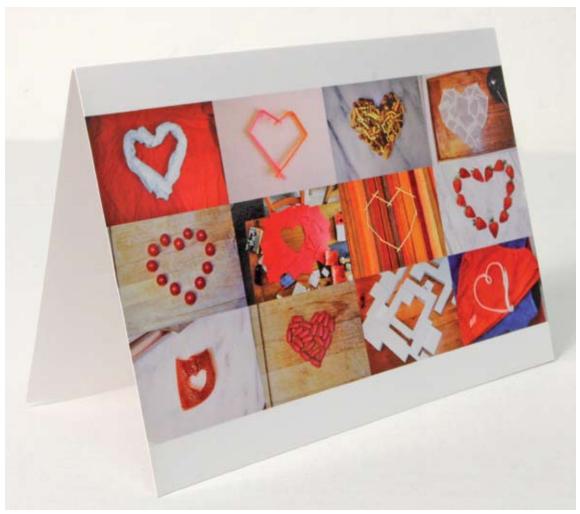

## **Greeting Cards**

Hearts for Bicha Greeting Cards are available in Red, White and Blue, either in pairs of hearts or groups of 12.

Neutral x 12, Red x 12, Blue x 2, Blue x 12, Neutral x 2, Red x 2

Bicha Gallery & Shop 7 Gabriel's Wharf South Bank London SE1 9PP