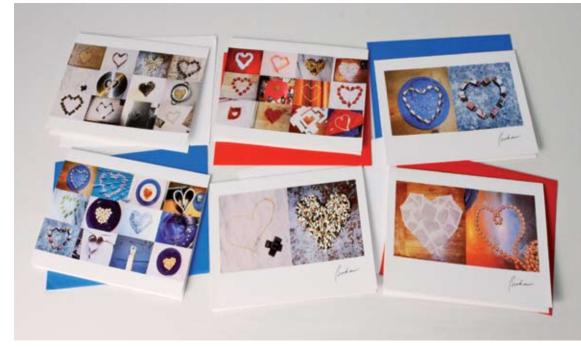

## **Greeting Cards**

Hearts for Bicha Greeting Cards are available in Red, White and Blue, either in pairs of hearts or groups of 12.

Neutral x 12, Red x 12, Blue x 2, Blue x 12, Neutral x 2, Red x 2

Bicha Gallery & Shop 7 Gabriel's Wharf South Bank London SE1 9PP