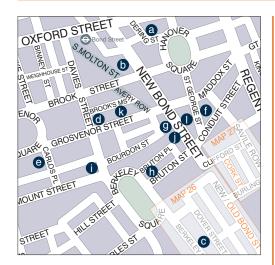

Liz Graham-Yooll and David Mackie. Feb 6-11. Both artists live near each other in Tuscany and have a common thread of playfulness and observation in their work.

www.lizgraham-yoollshow.com t 020 7629 1495

Mon-Sat 11-6, Sun 11-3 www.thepeppergallery.com

Galleries magazine, published since 1983, promotes commercial and public art shows and exhibitions in the UK and Ireland using editorial, maps, listings and referenced indexes to show clearly, concisely and in greater detail who is showing what, when and where.

## artfeed london new bond st

jan 12

PRICE DAVIES FINE ART

The Gallery, 54 Shepherd Market, W1J 7QX Marcus Grey: Indian Summer. Jan 16-21. \*pr Inspired by Grey's travels to India, reflecting the country's bright skies and unique landscape, expressed in lyrical, vibrant panes of colour. Mon-Sat 10-8 pricedaviesfineart@gmail.com